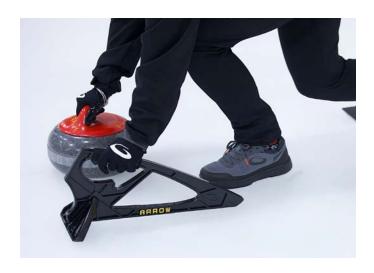

#### **ARROW**

LEVELS AND SQUARES THE SHOULDERS, PROVIDING A STABLE SLIDING PLATFORM