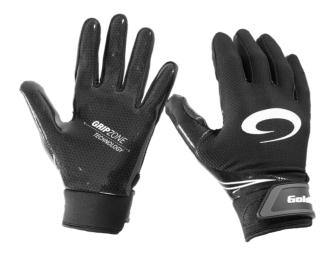

## **Curling Gloves**

Clutch gloves feature

Goldline has a selection of gloves and mitts that provide freedom of movement and help you maintain a grip on your broom during play.

#### **CLUTCH GLOVE**

Lock your hands in place while applying your full weight on the broom.

Unisex XS - XXL