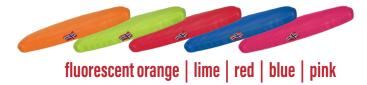

### **AIRWAY & AIRWAY X**

Durable and effective – lasts for approximately 25 games, or a full season of weekly play.

fluorescent orange | lime | red | blue | plum | pink