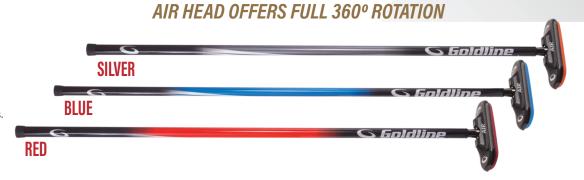

## The AIR Line

## FG360 AIR 1" or 1-1/8"

WCF approved when paired with Air Pro pads.

## FG AIR 1" only

Equipped with the stationary version of the AIR Head and an Airway pad.

#### **BEST VALUE IN CURLING BROOMS**