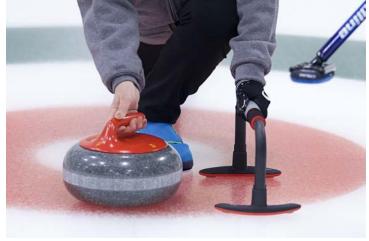

## The AIR Line

## FG360 AIR 1" or 1-1/8"

WCF approved when paired with Air Pro pads.

## FG AIR 1" only

Equipped with the stationary version of the AIR Head and an Airway pad.

## AIR HEAD Fits 1" or 1-1/8"

Allows curlers to sweep more precisely for line through focused weight transfer to a precise and smaller surface area.

## AIR X HEAD Fits 1" or 1-1/8"

Sweep more effectively for weight with a larger surface area.