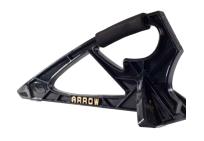

#### **ARROW**

LEVELS AND SQUARES THE SHOULDERS, PROVIDING A STABLE SLIDING PLATFORM