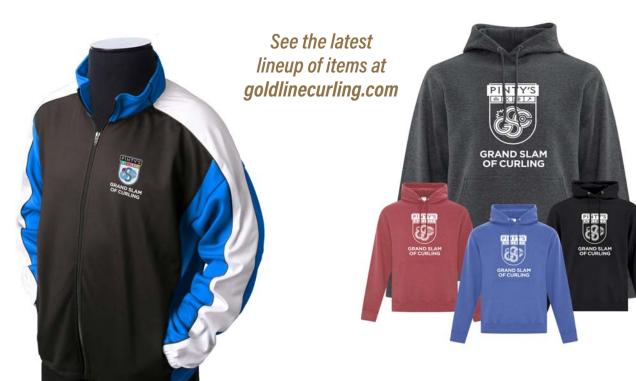

# **Curling Helmet**

Small 52 to 56 cm Medium 56 to 58 cm Large 58 to 62 cm

For more than a decade Goldline has been proud to be a sponsor and also the official event merchandiser for the Pinty's Grand Slam of Curling.

Check out our website for a complete selection of merchandise or better yet, drop into our pop-up shop at one of this year's Grand Slams.