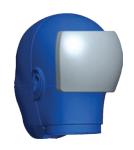

# **CURLING HELMETS**

Goldline's curling helmets are designed to protect your head in any fall on the ice, and exceed CE EN 1077-2008 test standards. They feature a cushioned lining for comfort and are ventilated to allow air flow. Has adjusting dial for precise fit and comfort.

# **Curling Helmet**

Small 52 to 56 cm Medium 56 to 58 cm Large 58 to 62 cm

For more than a decade Goldline has been proud to be a sponsor and also the official event merchandiser for the Pinty's Grand Slam of Curling.