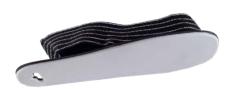

### **SLIP-ON SLIDER**

Designed to be worn over regular shoes as a temporary slider. Full length Teflon.

Sizing: S, M, L, XL