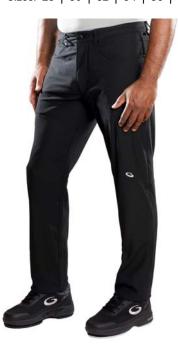

## **AGILITY**

Sizes: 28 | 30 | 32 | 34 | 36 | 38 | 40 | 42 | 44 | 46 | 48

Durable and comfortable stretch fabric

Modern style and high quality construction

# **FINESSE**

Sizes: 2 | 4 | 6 | 8 | 10 | 12 | 14 | 16 | 18 | 20

Fashionable and flattering fit

Wide, flat waistband with zip pocket