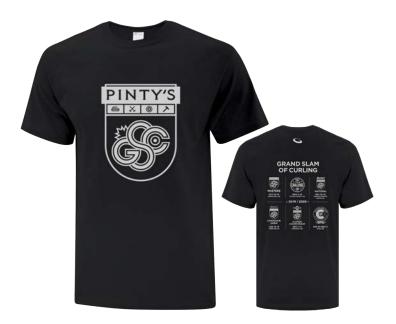

# **Curling Helmet**

Small 52 to 56 cm Medium 56 to 58 cm Large 58 to 62 cm

For more than a decade Goldline has been proud to be a sponsor and also the official event merchandiser for the Pinty's Grand Slam of Curling.

Check out our website for a complete selection of merchandise or better yet, drop into our pop-up shop at one of this year's Grand Slams.