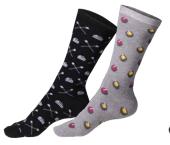

# DESIGNER SOCKS

Add a little curling fun to your wardrobe with these knitted curling motif socks.

One Size