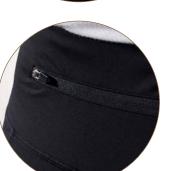

# **FINESSE**

Sizes: 2 | 4 | 6 | 8 | 10 | 12 | 14 | 16 | 18 | 20

Fashionable and flattering fit

Wide, flat waistband with zip pocket