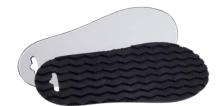

# **STEP-ON SLIDER**

An excellent alternative to tape for beginners. Upgraded with 1/16" Teflon slider.

Sizing: S, L