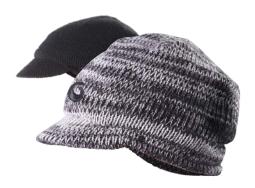

OCKS

Add a little curling fun to your wardrobe with these knitted curling motif socks.

One Size



# CURLING SOCKS

Designed specifically for curling. Highperformance and wicking properties keep your feet warm and dry.

Sizing: S, M, L

# Protective Headgear

# ...BECAUSE THE ICE IS A HARD PLACE!

Goldline's protective headgear offers maximum protection, comfort and great looks. Designed to reduce the possibility of serious injury when the feet slip out and the fall is onto the back of the head.



It is important that the protective headgear fits snug and is worn such that the protective part covers the apex of the head. All styles come with a removable chinstrap.

# PO'BOY Black | Icelandic

Sizes: S/M or L/XL



Sizes: S/M or L/XL

# BASEBALL HAT Black with White

Sizes: S/M or L/XL







# **HEADBAND**

Black | Pink

Sizes: XS/S, S/M or L/XL (black only)



# **CURLING HELMETS**

Goldline's curling helmets are designed to protect your head in any fall on the ice, and exceed CE EN 1077-2008 test standards. They feature a cushioned lining for comfort and are ventilated to allow air flow. Has adjusting dial for precise fit and comfort.

# **Curling Helmet**

Small 52 to 56 cm Medium 56 to 58 cm Large 58 to 62 cm





For more than a decade Goldline has been proud to be a sponsor and also the official event merchandiser for the Pinty's Grand Slam of Curling.

Check out our website for a complete selection of merchandise or better yet, drop into our pop-up shop at one of this year's Grand Slams.