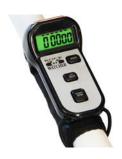

# **ROCKWATCHER**

Timer specifically designed for curling. Fastens to broom handle for easy access.