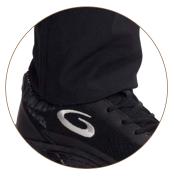

## **WIDE GRIPPER**

For Momentum and G50 shoes. Sizing: XXS - XXL

### **REGULAR GRIPPER**

For narrower shoes and street shoes. Sizing: XS - XXL