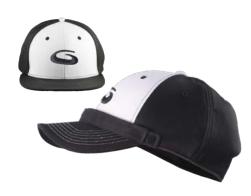

Add a little curling fun to your wardrobe with these knitted curling motif socks.

One Size



# CURLING SOCKS

Designed specifically for curling. Highperformance and wicking properties keep your feet warm and dry.

Sizing: S, M, L

# Protective Headgear

# ...BECAUSE THE ICE IS A HARD PLACE!

Goldline's protective headgear offers maximum protection, comfort and great looks. Designed to reduce the possibility of serious injury when the feet slip out and the fall is onto the back of the head.



It is important that the protective headgear fits snug and is worn such that the protective part covers the apex of the head. All styles come with a removable chinstrap.

# PO'BOY Black | Icelandic

Sizes: S/M or L/XL



Sizes: S/M or L/XL

# BASEBALL HAT Black with White

Sizes: S/M or L/XL







# **HEADBAND**

Black | Pink

Sizes: XS/S, S/M or L/XL (black only)



# **CURLING HELMETS**

Goldline's curling helmets are designed to protect your head in any fall on the ice, and exceed CE EN 1077-2008 test standards. They feature a cushioned lining for comfort and are ventilated to allow air flow. Has adjusting dial for precise fit and comfort.

# **Curling Helmet**

Small 52 to 56 cm Medium 56 to 58 cm Large 58 to 62 cm





For more than a decade Goldline has been proud to be a sponsor and also the official event merchandiser for the Pinty's Grand Slam of Curling.

Check out our website for a complete selection of merchandise or better yet, drop into our pop-up shop at one of this year's Grand Slams.