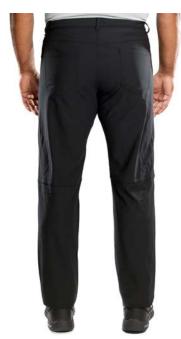

## **AGILITY**

Sizes: 28 | 30 | 32 | 34 | 36 | 38 | 40 | 42 | 44 | 46 | 48

Durable and comfortable stretch fabric

Modern style and high quality construction

# **FINESSE**

Sizes: 2 | 4 | 6 | 8 | 10 | 12 | 14 | 16 | 18 | 20

Fashionable and flattering fit

Wide, flat waistband with zip pocket