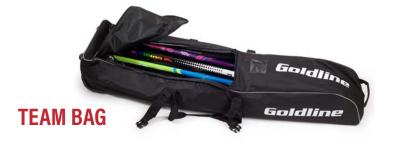

## PERSONAL BROOM BAG

Easily holds four brooms plus accessories.

Features enough room for all of your team's equipment. Wheels and a convenient handle make transportation a breeze.