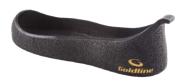

# **Curling Pants**

# The perfect balance of flexibility, style and performance

## **AGILITY**

Sizes: 28 | 30 | 32 | 34 | 36 | 38 | 40 | 42 | 44 | 46 | 48







Durable and comfortable stretch fabric



Modern style and high quality construction

# **FINESSE**

Sizes: 2 | 4 | 6 | 8 | 10 | 12 | 14 | 16 | 18 | 20









Fashionable and flattering fit

Wide, flat waistband with zip pocket

# Accessories

Goldline has you covered for every aspect of the game. Whether you are new to the sport or competing at the highest level, we have the accessories you need to perform.



## **WIDE GRIPPER**

For Momentum and G50 shoes. Sizing: XXS - XXL



### **REGULAR GRIPPER**

For narrower shoes and street shoes. Sizing: XS - XXL



### **SLIP-ON SLIDER**

Designed to be worn over regular shoes as a temporary slider. Full length Teflon.

Sizing: S, M, L, XL



# **STEP-ON SLIDER**

An excellent alternative to tape for beginners. Upgraded with 1/16" Teflon slider.

Sizing: S, L



### **KNEE PAD**

Adjustable pant saver that also pads the knee.



## PERSONAL BROOM BAG

Easily holds four brooms plus accessories.



Features enough room for all of your team's equipment. Wheels and a convenient handle make transportation a breeze.



# **ROCKWATCHER**

Timer specifically designed for curling. Fastens to broom handle for easy access.



# **STOPWATCH**

Durable stopwatch