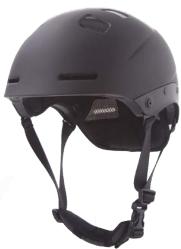

# **CURLING HELMETS**

Goldline's curling helmets are designed to protect your head in any fall on the ice, and exceed CE EN 1077-2008 test standards. They feature a cushioned lining for comfort and are ventilated to allow air flow. Has adjusting dial for precise fit and comfort.

# **Curling Helmet**

Small 52 to 56 cm Medium 56 to 58 cm Large 58 to 62 cm

For more than a decade Goldline has been proud to be a sponsor and also the official event merchandiser for the Pinty's Grand Slam of Curling.