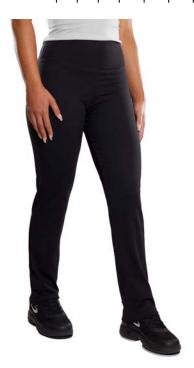

## **AGILITY**

Sizes: 28 | 30 | 32 | 34 | 36 | 38 | 40 | 42 | 44 | 46 | 48

Durable and comfortable stretch fabric

Modern style and high quality construction

# **FINESSE**

Sizes: 2 | 4 | 6 | 8 | 10 | 12 | 14 | 16 | 18 | 20

Fashionable and flattering fit

Wide, flat waistband with zip pocket