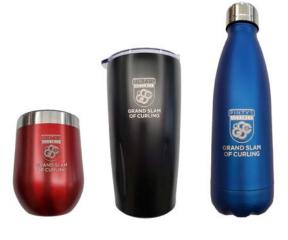

# **Curling Helmet**

Small 52 to 56 cm Medium 56 to 58 cm Large 58 to 62 cm

For more than a decade Goldline has been proud to be a sponsor and also the official event merchandiser for the Pinty's Grand Slam of Curling.

Check out our website for a complete selection of merchandise or better yet, drop into our pop-up shop at one of this year's Grand Slams.