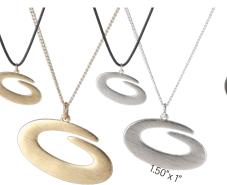

# **SILVER DROP EARRINGS**

**GOLDLINE GOOSH NECKLACE** Gold symbol with gold chain Gold symbol with cord Silver symbol with silver chain Silver symbol with cord