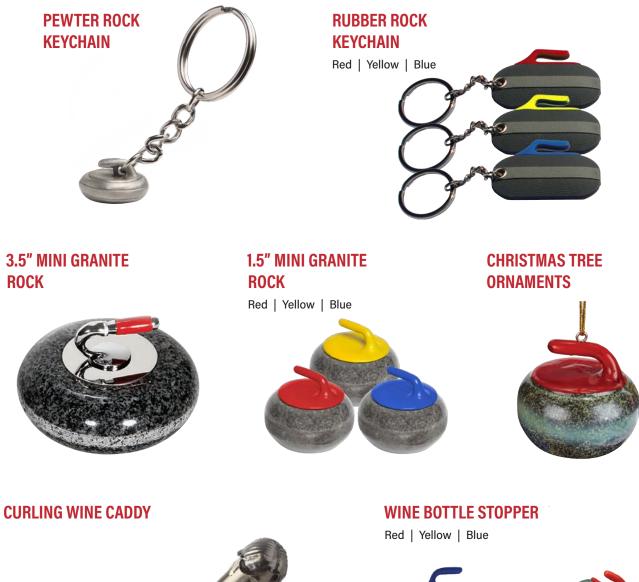

# **Curling Rocks!**

Curling novelties are great for bonspiel prizes, participation bags or just as a gift to your favourite curler.

*Explore our collection of unique curling jewelry. Timeless creations with a truly distinctive elegance.* 