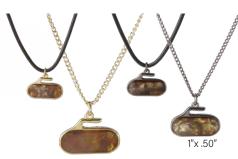

# **2D GRANITE CURLING ROCK**

Granite/Gold rock with gold chain Granite/Gold rock with cord Granite/Silver rock with silver chain Granite/Silver rock with cord

2D AMBER CURLING ROCK

Amber/Gold rock with gold chain Amber/Gold rock with cord Amber/Gunmetal rock with gunmetal chain Amber/Gunmetal rock with cord