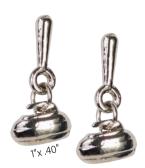

# **SILVER DROP EARRINGS**

**GOLDLINE GOOSH NECKLACE** Gold symbol with gold chain Gold symbol with cord Silver symbol with silver chain Silver symbol with cord