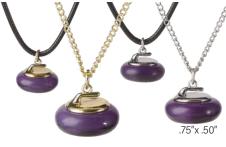

# **3D AMETHYST CURLING ROCK**

Amethyst/Gold rock with gold chain Amethyst/Gold rock with cord Amethyst/Silver rock with silver chain Amethyst/Silver rock with cord