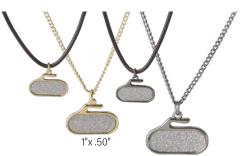

# **2D GLITTERING CURLING ROCK**

Glitter/Gold rock with gold chain Glitter/Gold rock with cord Glitter/Gunmetal rock with gunmetal chain Glitter/Gunmetal rock with cord