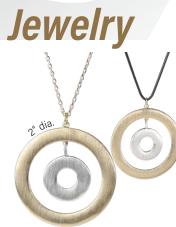

Ring necklace with gold chain Ring necklace with cord Ring earrings Can be sold as Necklace/ Earrings set with gold chain or cord.