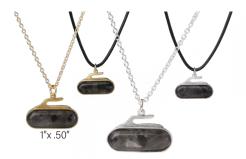

# **2D GRANITE CURLING ROCK**

Granite/Gold rock with gold chain Granite/Gold rock with cord Granite/Silver rock with silver chain Granite/Silver rock with cord

2D AMBER CURLING ROCK

Amber/Gold rock with gold chain Amber/Gold rock with cord Amber/Gunmetal rock with gunmetal chain Amber/Gunmetal rock with cord