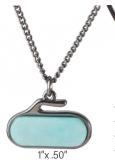

# **2D TURQUOISE CURLING ROCK**

Turquoise/Silver rock with silver chain Turquoise/Silver rock with cord Turquoise/Gunmetal rock with gunmetal chain Turquoise/Gunmetal rock with cord